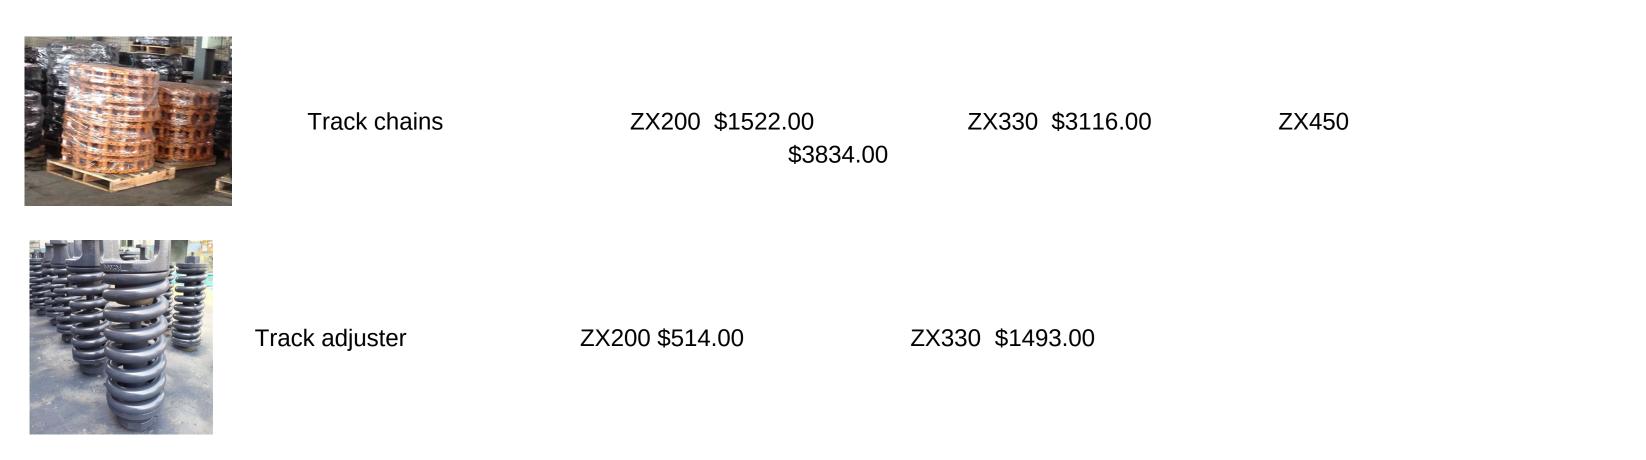

## **Other Available Products:**

| Sprockets     | ZX200 \$183.00 | ZX330 \$268.00             | ZX450 | \$347.60  |
|---------------|----------------|----------------------------|-------|-----------|
| Bottom Roller | ZX200 \$104.00 | ZX330 \$196.00             | ZX450 | \$ 343.20 |
| Top roller    | ZX200 \$74.00  | ZX330 \$129.80             | ZX400 | \$173.80  |
|               | Boom Cylinders | price available by request |       |           |